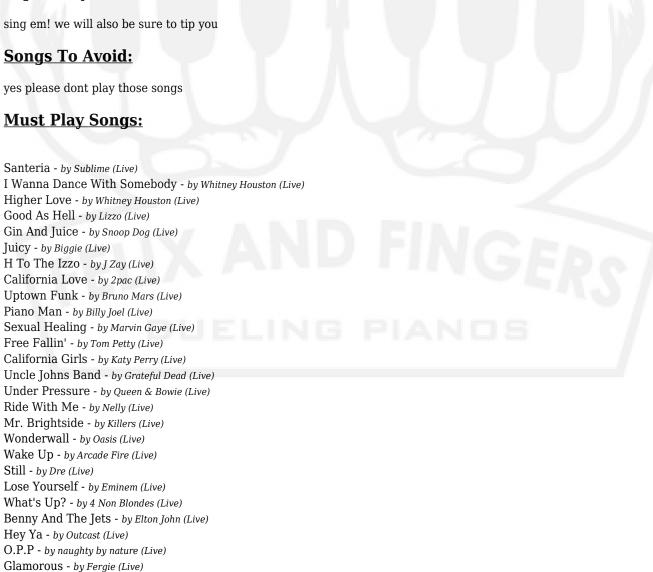

## **Explicit Lyrics:**

Wannabe - by Spice girls (Live)

You Shook Me All Night Long - by ACDC (Live) Valerie - by Amy Winehouse (Live) No Sleep Till Brooklyn - by Beastie Boys (Live) Pour Some Sugar On Me - by Def Leppard (Live) September - by Earth Wind and Fire (Live) Dont Stop Believing - by Journey (Live) Waterfall - by TLC (Live) Hey Ma - by Cam'ron (Live)